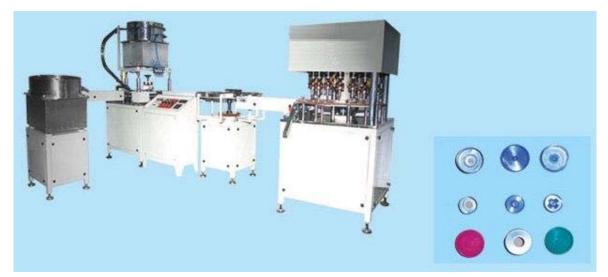

## FLIP OFF SEAL ASSEMBLING AND RIVETTING MACHINE :

## **Special Features :**

- Higher output of upto 250 seals / min
- No Seal No Cap Mechanism to avoid wastage.
- D.C. variable speed drive to match output requirement
- Electronic temperature controller to maintain uniform heating.
- All contact parts are made of SS 304.
- Less Power & Air Consumption.
- Electronic product counter.
- State of the art assembling and riveting system for trouble free operation
- Impact free riveting mechanism with less heat ensures uniform sealing.